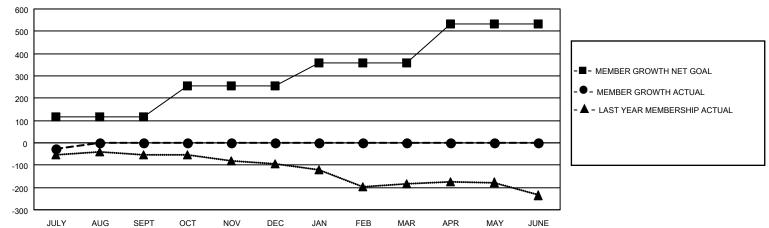

## Multiple District 5

**LOCATION: NORTH DAKOTA** 

| Clubs                 |               |           |               | Members               |                          |                         |                                                    |  |
|-----------------------|---------------|-----------|---------------|-----------------------|--------------------------|-------------------------|----------------------------------------------------|--|
| RESULTS FOR 2021-2022 |               |           |               | RESULTS FOR 2021-2022 |                          |                         |                                                    |  |
| QUARTER               | NEW CLUB GOAL | NEW CLUBS | DROPPED CLUBS | QUARTER ME            | EMBER GROWTH NET<br>GOAL | MEMBER GROWTH<br>ACTUAL | DROPPED<br>MEMBERS ACTUAL<br>(including transfers) |  |
| JULY/AUG/SEPT         | 3             | 0         | 1             | JULY/AUG/SEPT         | - 116                    | 31                      | 54                                                 |  |
| OCT/NOV/DEC           | 4             | 0         | 0             | OCT/NOV/DEC           | 140                      | 0                       | 0                                                  |  |
| JAN/FEB/MAR           | 3             | 0         | 0             | JAN/FEB/MAR           | 102                      | 0                       | 0                                                  |  |
| APR/MAY/JUNE          | 5             | 0         | 0             | APR/MAY/JUNE          | 175                      | 0                       | 0                                                  |  |

## GOALS AND ACTUAL MEMBERS CUMULATIVE

| DROPPED CLUBS: 1 |    | 18 CLUBS OF 298 ADDED 1 OR MORE<br>NEW MEMBERS | GENDER DISTRIBUTION  MALE 4,666 (70.81%) |                |       |
|------------------|----|------------------------------------------------|------------------------------------------|----------------|-------|
| DROPPED MEMBERS  |    |                                                | FEMALE                                   | 1,923 (29.19%) |       |
| DECEASED         | 8  | CLICK HERE FOR CUMULATIVE                      | TOTAL FAMILY UNIT MEMBERS                |                | 1,012 |
| CLUB CANCELLED 8 |    | MEMBERSHIP DATA                                |                                          |                | 540   |
| OTHER            | 38 |                                                | FAMILY MEMBERS PAYING HALF DUES          |                | 513   |
| TOTAL            | 54 |                                                | 1000                                     |                |       |