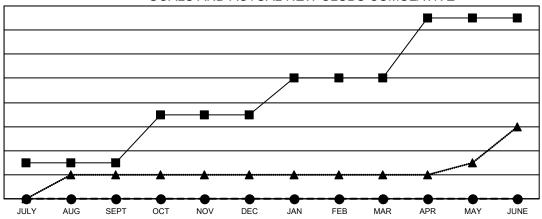

## GOALS AND ACTUAL NEW CLUBS CUMULATIVE

-■- CURRENT YEAR GOALS FOR NEW CLUBS

- CURRENT YEAR ACTUAL NEW CLUBS

▲ - LAST YEAR ACTUAL NEW CLUBS